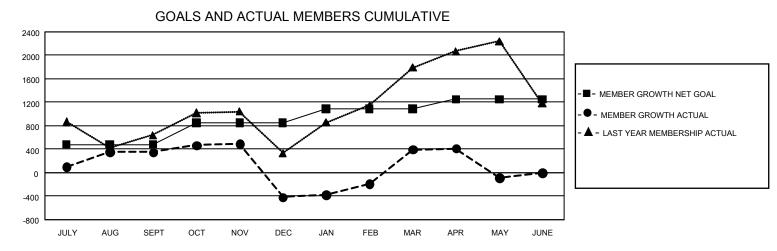

## GAT MONTHLY MEMBERSHIP PROGRESS REPORT

GMT Constitutional Area 6, Group H

REPORT DOES NOT INCLUDE CLUBS IN UNDISTRICTED AREAS.

| Clubs                 |               |           |               | Members               |                          |                         |                                                    |
|-----------------------|---------------|-----------|---------------|-----------------------|--------------------------|-------------------------|----------------------------------------------------|
| RESULTS FOR 2022-2023 |               |           |               | RESULTS FOR 2022-2023 |                          |                         |                                                    |
| QUARTER               | NEW CLUB GOAL | NEW CLUBS | DROPPED CLUBS | QUARTER               | EMBER GROWTH NET<br>GOAL | MEMBER GROWTH<br>ACTUAL | DROPPED MEMBERS<br>ACTUAL (including<br>transfers) |
| JULY/AUG/SEPT         | 126           | 15        | 8             | JULY/AUG/SEPT         | - 480                    | 1,337                   | 845                                                |
| OCT/NOV/DEC           | 93            | 11        | 36            | OCT/NOV/DEC           | 370                      | 938                     | 1,647                                              |
| JAN/FEB/MAR           | 54            | 15        | 13            | JAN/FEB/MAR           | 235                      | 1,690                   | 630                                                |
| APR/MAY/JUNE          | 63            | 4         | 0             | APR/MAY/JUNE          | 165                      | 557                     | 962                                                |