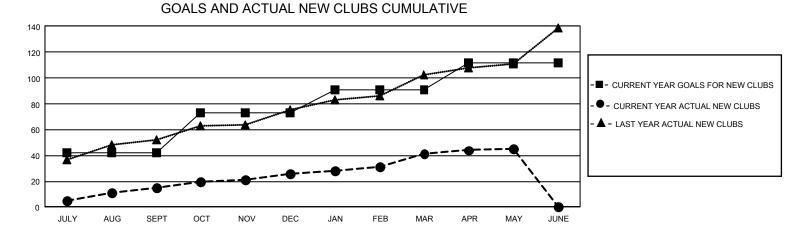

## GAT MONTHLY MEMBERSHIP PROGRESS REPORT

GMT Constitutional Area 6, Group H

REPORT DOES NOT INCLUDE CLUBS IN UNDISTRICTED AREAS.

| Clubs                 |               |           |               | Members               |                          |                         |                                                    |
|-----------------------|---------------|-----------|---------------|-----------------------|--------------------------|-------------------------|----------------------------------------------------|
| RESULTS FOR 2022-2023 |               |           |               | RESULTS FOR 2022-2023 |                          |                         |                                                    |
| QUARTER               | NEW CLUB GOAL | NEW CLUBS | DROPPED CLUBS | QUARTER               | EMBER GROWTH NET<br>GOAL | MEMBER GROWTH<br>ACTUAL | DROPPED MEMBERS<br>ACTUAL (including<br>transfers) |
| JULY/AUG/SEPT         | 126           | 15        | 8             | JULY/AUG/SEPT         | - 480                    | 1,337                   | 845                                                |
| OCT/NOV/DEC           | 93            | 11        | 36            | OCT/NOV/DEC           | 370                      | 938                     | 1,647                                              |
| JAN/FEB/MAR           | 54            | 15        | 13            | JAN/FEB/MAR           | 235                      | 1,690                   | 630                                                |
| APR/MAY/JUNE          | 63            | 4         | 0             | APR/MAY/JUNE          | 165                      | 557                     | 962                                                |